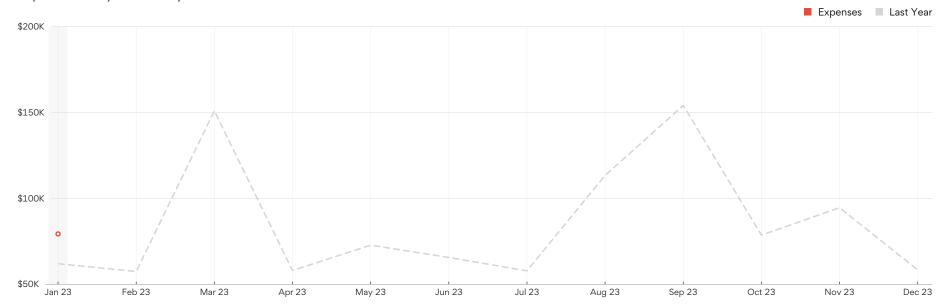

|                |                    | 337.02              |                        | \$337.02      |
| Unrealized Gain (Loss)                  |            |                |                    | -3,941.67           |                        | \$ -3,941.67  |
| Total Other Income                      | \$0.00     | \$0.00         | \$0.00             | \$ -3,604.65        | \$0.00                 | \$ -3,604.65  |
| NET OTHER INCOME                        | \$0.00     | \$0.00         | \$0.00             | \$ -3,604.65        | \$0.00                 | \$ -3,604.65  |
| NET INCOME                              | \$8,813.07 | \$ -5,596.83   | \$ -61.95          | \$ -69,585.21       | \$4,765.00             | \$ -61,665.92 |

#### This year vs last year



Expenses This year vs last year



Revenue Last Year

## **Balance Sheet YTD**

| BALANCE SHEET                                  | 2023 (YTD)  | 2022        |
|------------------------------------------------|-------------|-------------|
| ASSETS                                         |             |             |
| Cash & Equivalents                             |             |             |
| Cash Reserves                                  |             |             |
| Security National Bank Savings 4451            | \$1,003,495 | \$1,003,495 |
| First National Bank Checking x6245             | \$240,805   | \$298,287   |
| PayPal Bank                                    | \$166       | \$119       |
| Petty Cash                                     | \$4         | \$4         |
| Pinnacle Bank Checking x2235