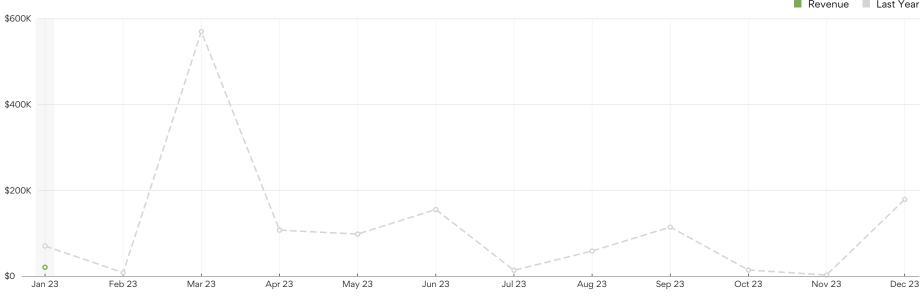

|            |                |                    | 337.02              |                        | \$337.02      |
| Unrealized Gain (Loss)                  |            |                |                    | -3,941.67           |                        | \$ -3,941.67  |
| Total Other Income                      | \$0.00     | \$0.00         | \$0.00             | \$ -3,604.65        | \$0.00                 | \$ -3,604.65  |
| NET OTHER INCOME                        | \$0.00     | \$0.00         | \$0.00             | \$ -3,604.65        | \$0.00                 | \$ -3,604.65  |
| NET INCOME                              | \$8,813.07 | \$ -5,596.83   | \$ -61.95          | \$ -69,585.21       | \$4,765.00             | \$ -61,665.92 |

#### This year vs last year



Expenses This year vs last year



Revenue Last Year

## **Balance Sheet YTD**

| BALANCE SHEET                                  | 2023 (YTD)  | 2022        |
|------------------------------------------------|-------------|-------------|
| ASSETS                                         |             |             |
| Cash & Equivalents                             |             |             |
| Cash Reserves                                  |             |             |
| Security National Bank Savings 4451            | \$1,003,495 | \$1,003,495 |
| First National Bank Checking x6245             | \$240,805   | \$298,287   |
| PayPal Bank                                    | \$166       | \$119       |
| Petty Cash                                     | \$4         | \$4         |
| Pinna