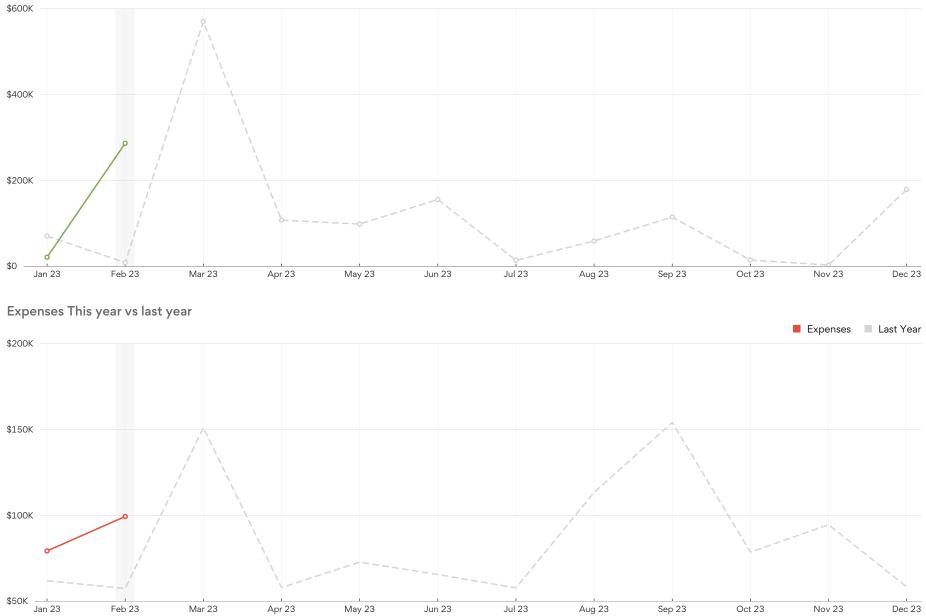

|                    |                 |                       | -24,041.67          |                        | \$ -24,041.67 |
| Total Other Income            | \$0.00      | \$0.00         | \$0.00      | \$0.00             | \$0.00          | \$0.00                | \$ -22,827.35       | \$0.00                 | \$ -22,827.35 |
| NET OTHER INCOME              | \$0.00      | \$0.00         | \$0.00      | \$0.00             | \$0.00          | \$0.00                | \$ -22,827.35       | \$0.00                 | \$ -22,827.35 |
| NET INCOME                    | \$12,602.05 | \$ -9,059.83   | \$28,048.39 | \$ -103.69         | \$150,000.00    | \$ -2,200.00          | \$ -39,256.19       | \$ -33,494.77          | \$106,535.96  |

#### This year vs last year

🔳 Revenue 🔲 Last Year



## **Balance Sheet YTD**

| BALANCE SHEET                                  | 2023 (YTD)